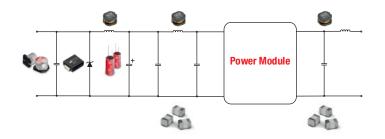

### **EMC Filter Design Support**

- Solution for conducted & radiated emissions
- Tested filter configurations for EN55032/CISPR-32 class compliance with inductor & capacitor order codes
- EMI filter EN55032 / CISPR-32 class B compliance
- Real EMI behavior shown on **REDEXPERT**
- Gain and phase response of EMI filter shown on REDEXPERT