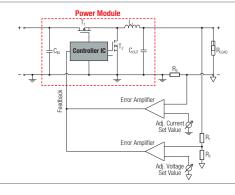

# All you need in one package – Magl<sup>3</sup>C Power Modules

Magl³C Power Modules are easy to use DC/DC converters with integrated regulator IC, power inductor and capacitors. Design and layout reviews as well as support with EMC filter design are offered as a service for all customers. Datasheets contain detailed specifications and application information.